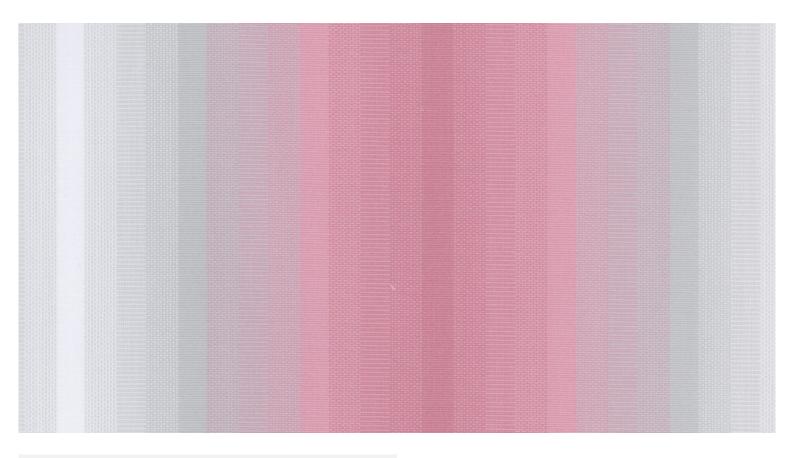

# Art. 338403

A specialised dealer in your vicinity is looking forward to give you noncommittal advice on your pre-selection of Sattler awning fabrics!

**Details** 

Collection: Sattler [Lumera]

Color range: Red
Pattern/Structure: Multistripes
Design line: Balance
Width: 120 cm
Repeat width: 24 cm
UV Protection Factor: 60