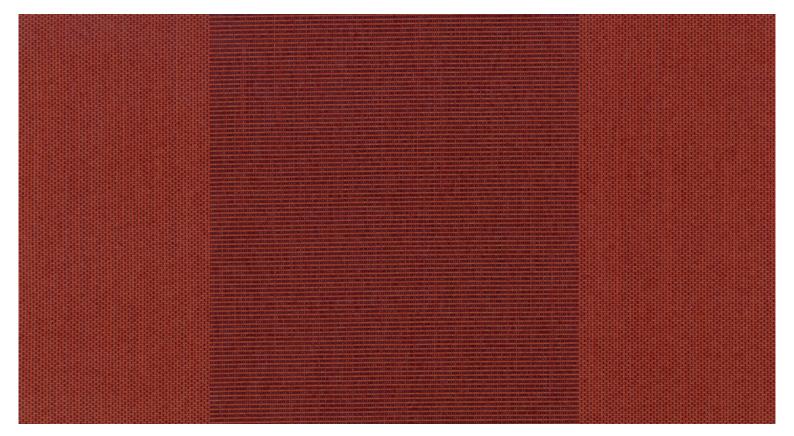

## Art. 338658 Gobi

A specialised dealer in your vicinity is looking forward to give you noncommittal advice on your pre-selection of Sattler awning fabrics!

## Details

Collection: Color range: Pattern/Structure: Design line: Width: Repeat width: UV Protection Factor: Sattler [Lumera] Red Multistripes Landscape 120 cm 24 cm 80