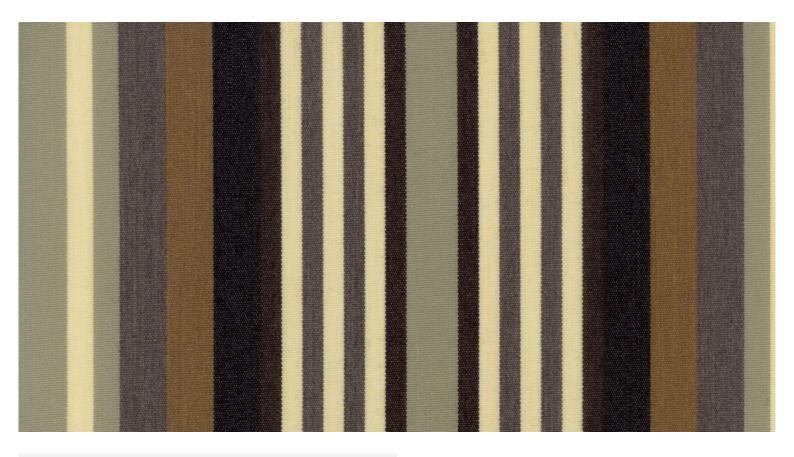

## Details

Collection: Color range: Pattern/Structure: Design line: Width: Repeat width: UV Protection Factor: Sattler [Lumera] Brown Multistripes Fantastic 120 cm 30 cm 80

Created with the Sattler Design Selector. For more information: www.sattler-lumera.com | www.sattler-elements.com