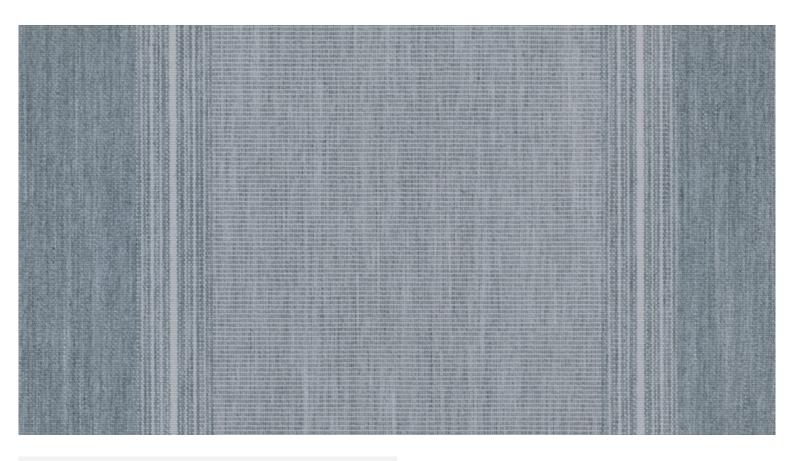

# Art. 338802

A specialised dealer in your vicinity is looking forward to give you noncommittal advice on your pre-selection of Sattler awning fabrics!

**Details** 

Collection: Sattler [Lumera]

Color range: Grey
Pattern/Structure: Multistripes
Design line: Pure
Width: 120 cm
Repeat width: 24 cm
UV Protection Factor: 60