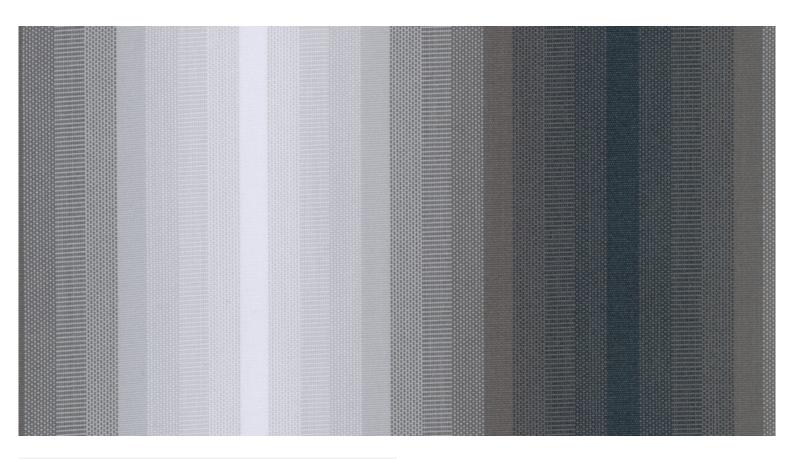

# Art. 338803

A specialised dealer in your vicinity is looking forward to give you noncommittal advice on your pre-selection of Sattler awning fabrics!

**Details** 

Collection: Sattler [Lumera]

Color range: Grey
Pattern/Structure: Multistripes
Design line: Balance
Width: 120 cm
Repeat width: 24 cm
UV Protection Factor: 60