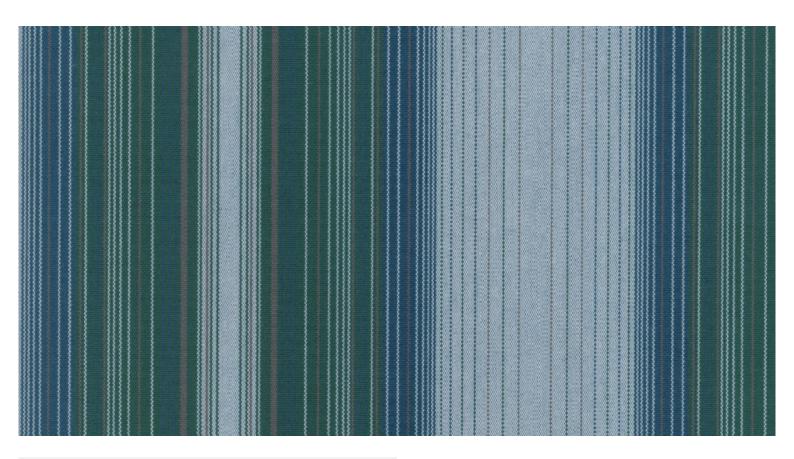

# Art. 320511

A specialised dealer in your vicinity is looking forward to give you noncommittal advice on your pre-selection of Sattler awning fabrics!

**Details** 

Collection:Sattler [elements]Color range:Blue, GreenPattern/Structure:MultistripesWidth:120 cmRepeat width:20 cmUV Protection Factor:80