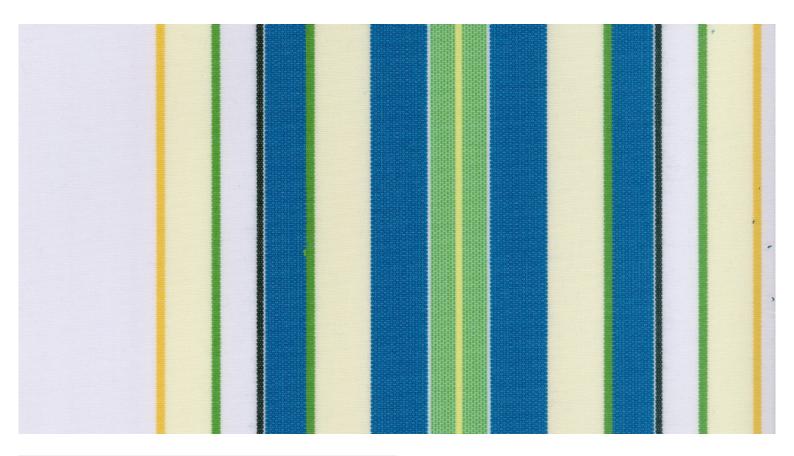

# Art. 320513

A specialised dealer in your vicinity is looking forward to give you noncommittal advice on your pre-selection of Sattler awning fabrics!

**Details** 

Collection:Sattler [elements]Color range:Blue, YellowPattern/Structure:MultistripesWidth:120 cmRepeat width:30 cmUV Protection Factor:40